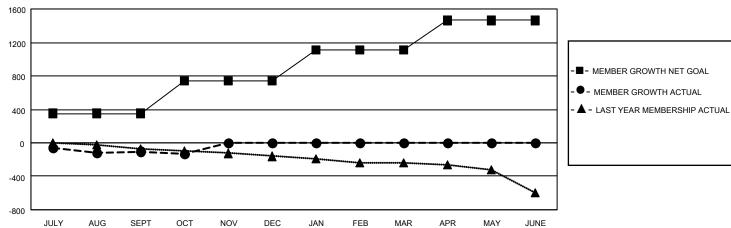

## GAT MONTHLY MEMBERSHIP PROGRESS REPORT

Multiple District 27

Results as of: 10/31/2020 LOCATION: WISCONSIN

| Clubs         |               |             |               | Members               |                         |                         |                                                    |  |
|---------------|---------------|-------------|---------------|-----------------------|-------------------------|-------------------------|----------------------------------------------------|--|
|               | RESULTS FOR   | R 2020-2021 |               | RESULTS FOR 2020-2021 |                         |                         |                                                    |  |
| QUARTER       | NEW CLUB GOAL | NEW CLUBS   | DROPPED CLUBS | QUARTER MEN           | MBER GROWTH NET<br>GOAL | MEMBER GROWTH<br>ACTUAL | DROPPED<br>MEMBERS ACTUAL<br>(including transfers) |  |
| JULY/AUG/SEPT | 2             | 0           | 1             | JULY/AUG/SEPT         | 352                     | 322                     | 385                                                |  |
| OCT/NOV/DEC   | 6             | 0           | 0             | OCT/NOV/DEC           | 392                     | 105                     | 134                                                |  |
| JAN/FEB/MAR   | 5             | 0           | 0             | JAN/FEB/MAR           | 367                     | 0                       | 0                                                  |  |
| APR/MAY/JUNE  | 8             | 0           | 0             | APR/MAY/JUNE          | 352                     | 0                       | 0                                                  |  |

## GOALS AND ACTUAL MEMBERS CUMULATIVE

| DROPPED CLUBS: 1           |     | 149 CLUBS OF 510 ADDED 1 OR MORE | GENDER DISTRIBUTION             |                 |       |
|----------------------------|-----|----------------------------------|---------------------------------|-----------------|-------|
|                            |     | NEW MEMBERS                      | MALE                            | 12,840 (76.66%) |       |
| DROPPED MEMBERS            |     |                                  | FEMALE                          | 3,910 (23.34%)  |       |
| DECEASED                   | 81  | CLICK HERE FOR CUMULATIVE        | TOTAL FAMILY UNIT MEMBERS       |                 | 3,343 |
| CLUB CANCELLED 0 OTHER 438 |     | MEMBERSHIP DATA                  | FAMILY MEMBERS PAYING HALF DUES |                 | 1,704 |
| TOTAL                      | 519 |                                  | 5023                            |                 |       |